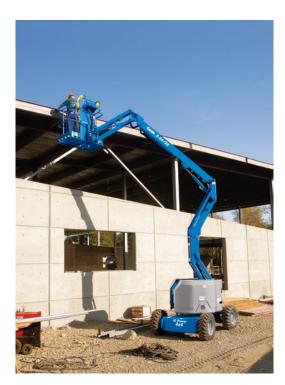

## **Specifications**

| Models                                                                                                                                                                                                                                                                                                                                                                                                                                                                                                                                                                                                                                                                                                                                                                                                                                                                                                                                                                                                                                                                                                                                                                                                                                                                                                                                                                                                                                                                                                                                                                                                                                                                                                                                                                                                                                                                                                                                                                                                                                                                                                                | Z-34/22 IC |         |
|-----------------------------------------------------------------------------------------------------------------------------------------------------------------------------------------------------------------------------------------------------------------------------------------------------------------------------------------------------------------------------------------------------------------------------------------------------------------------------------------------------------------------------------------------------------------------------------------------------------------------------------------------------------------------------------------------------------------------------------------------------------------------------------------------------------------------------------------------------------------------------------------------------------------------------------------------------------------------------------------------------------------------------------------------------------------------------------------------------------------------------------------------------------------------------------------------------------------------------------------------------------------------------------------------------------------------------------------------------------------------------------------------------------------------------------------------------------------------------------------------------------------------------------------------------------------------------------------------------------------------------------------------------------------------------------------------------------------------------------------------------------------------------------------------------------------------------------------------------------------------------------------------------------------------------------------------------------------------------------------------------------------------------------------------------------------------------------------------------------------------|------------|---------|
| Measurements                                                                                                                                                                                                                                                                                                                                                                                                                                                                                                                                                                                                                                                                                                                                                                                                                                                                                                                                                                                                                                                                                                                                                                                                                                                                                                                                                                                                                                                                                                                                                                                                                                                                                                                                                                                                                                                                                                                                                                                                                                                                                                          | US         | Metric  |
| Working height max. <sup>(1)</sup>                                                                                                                                                                                                                                                                                                                                                                                                                                                                                                                                                                                                                                                                                                                                                                                                                                                                                                                                                                                                                                                                                                                                                                                                                                                                                                                                                                                                                                                                                                                                                                                                                                                                                                                                                                                                                                                                                                                                                                                                                                                                                    | 40 ft 7 in | 12.54 m |
| Platform height max.                                                                                                                                                                                                                                                                                                                                                                                                                                                                                                                                                                                                                                                                                                                                                                                                                                                                                                                                                                                                                                                                                                                                                                                                                                                                                                                                                                                                                                                                                                                                                                                                                                                                                                                                                                                                                                                                                                                                                                                                                                                                                                  | 34 ft 7 in | 10.54 m |
| Horizontal reach max.                                                                                                                                                                                                                                                                                                                                                                                                                                                                                                                                                                                                                                                                                                                                                                                                                                                                                                                                                                                                                                                                                                                                                                                                                                                                                                                                                                                                                                                                                                                                                                                                                                                                                                                                                                                                                                                                                                                                                                                                                                                                                                 | 22 ft 3 in | 6.78 m  |
| Up and over clearance max.                                                                                                                                                                                                                                                                                                                                                                                                                                                                                                                                                                                                                                                                                                                                                                                                                                                                                                                                                                                                                                                                                                                                                                                                                                                                                                                                                                                                                                                                                                                                                                                                                                                                                                                                                                                                                                                                                                                                                                                                                                                                                            | 15 ft 1 in | 4.60 m  |
| Platform length                                                                                                                                                                                                                                                                                                                                                                                                                                                                                                                                                                                                                                                                                                                                                                                                                                                                                                                                                                                                                                                                                                                                                                                                                                                                                                                                                                                                                                                                                                                                                                                                                                                                                                                                                                                                                                                                                                                                                                                                                                                                                                       | 2ft 6in    | 0.76 m  |
| B Platform width                                                                                                                                                                                                                                                                                                                                                                                                                                                                                                                                                                                                                                                                                                                                                                                                                                                                                                                                                                                                                                                                                                                                                                                                                                                                                                                                                                                                                                                                                                                                                                                                                                                                                                                                                                                                                                                                                                                                                                                                                                                                                                      | 4ft 8 in   | 1.42 m  |
| • Height - stowed                                                                                                                                                                                                                                                                                                                                                                                                                                                                                                                                                                                                                                                                                                                                                                                                                                                                                                                                                                                                                                                                                                                                                                                                                                                                                                                                                                                                                                                                                                                                                                                                                                                                                                                                                                                                                                                                                                                                                                                                                                                                                                     | 6ft 9in    | 2.06 m  |
| <ul><li>Length - stowed</li></ul>                                                                                                                                                                                                                                                                                                                                                                                                                                                                                                                                                                                                                                                                                                                                                                                                                                                                                                                                                                                                                                                                                                                                                                                                                                                                                                                                                                                                                                                                                                                                                                                                                                                                                                                                                                                                                                                                                                                                                                                                                                                                                     | 18 ft 7 in | 5.66 m  |
| <b>⑤</b> Storage height                                                                                                                                                                                                                                                                                                                                                                                                                                                                                                                                                                                                                                                                                                                                                                                                                                                                                                                                                                                                                                                                                                                                                                                                                                                                                                                                                                                                                                                                                                                                                                                                                                                                                                                                                                                                                                                                                                                                                                                                                                                                                               | 7 ft 6 in  | 2.29 m  |
| Storage length     ■ Control of the contro | 13 ft 6 in | 4.11 m  |
| G Width (Tires)                                                                                                                                                                                                                                                                                                                                                                                                                                                                                                                                                                                                                                                                                                                                                                                                                                                                                                                                                                                                                                                                                                                                                                                                                                                                                                                                                                                                                                                                                                                                                                                                                                                                                                                                                                                                                                                                                                                                                                                                                                                                                                       | 6 ft 1 in  | 1.85 m  |
| (1) Wheelbase                                                                                                                                                                                                                                                                                                                                                                                                                                                                                                                                                                                                                                                                                                                                                                                                                                                                                                                                                                                                                                                                                                                                                                                                                                                                                                                                                                                                                                                                                                                                                                                                                                                                                                                                                                                                                                                                                                                                                                                                                                                                                                         | 6ft 2in    | 1.88 m  |
| Ground clearance - center                                                                                                                                                                                                                                                                                                                                                                                                                                                                                                                                                                                                                                                                                                                                                                                                                                                                                                                                                                                                                                                                                                                                                                                                                                                                                                                                                                                                                                                                                                                                                                                                                                                                                                                                                                                                                                                                                                                                                                                                                                                                                             | 6.5 in     | 0.17 m  |

- (1) The metric equivalent of working height adds 2 m to platform height. The imperial equivalent adds 6ft to platform height.
- (2) Gradeability applies to driving on slopes and may vary depending on options and machine configurations. See operator's manual for details regarding slope ratings.(3) Weight refers to standard configuration and may vary depending on options and/or country standards.
- (4) Floor loading information is approximate and may vary depending on options and machine configurations. It should be used only with adequate safety factors.