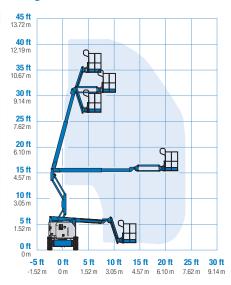

|
| Sound Pressure level (platform workstation) | 80 dBA                 |                      |
| Vibrations                                  | 8ft 2in/s <sup>2</sup> | 2.5 m/s <sup>2</sup> |





- (1) The metric equivalent of working height adds 2 m to platform height. The imperial equivalent adds 6ft to platform height.
- (2) Gradeability applies to driving on slopes and may vary depending on options and machine configurations. See operator's manual for details regarding slope ratings.(3) Weight refers to standard configuration and may vary depending on options and/or country standards.
- (4) Floor loading information is approximate and may vary depending on options and machine configurations. It should be used only with adequate safety factors.

## Range of motion Z-34/22 IC





Articulated Boom Lifts ANSI A92.20, CSA B354.6

## Genie® Z®-34/22 IC

#### SKU: Standard Model

• **Z34IC001A30002:** Z-34/22 IC, 4WD

• Z34IC001A30003: Z-34/22 IC, Cold weather package, 4WD

• Z34IC001AD0001: Z-34/22 IC, 28 hp, GM .998L, Gas/LPG, Gauge package, 4WD

\* Build to Order



S Standard
S+ Standard +
Bt0 Build to Order
✓ Standard Features
O Options







Zero Tailswing

4W Driv

**Dual Parallel Linkage** 



### Genie Genuine Accessories(1)

- Lift Tools Productivity Tools
- Lift Connect Telematics
- Tech Pro Link Handheld Device
- (1) More accessories available from Genie Genuine Parts.

Product specifications are subject to change without notice or obligation. Photographs and/or drawings herein are for illustrative purposes only. Refer to the appropriate Operator's Manu