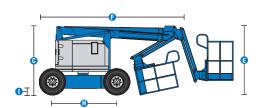

## **Specifications**

| Models                                                                                                                                                                                                                                                                                                                                                                                                                                                                                                                                                                                                                                                                                                                                                                                                                                                                                                                                                                                                                                                                                                                                                                                                                                                                                                                                                                                                                                                                                                                                                                                                                                                                                                                                                                                                                                                                                                                                                                                                                                                                                                                | Z-34/22 IC |         |
|-----------------------------------------------------------------------------------------------------------------------------------------------------------------------------------------------------------------------------------------------------------------------------------------------------------------------------------------------------------------------------------------------------------------------------------------------------------------------------------------------------------------------------------------------------------------------------------------------------------------------------------------------------------------------------------------------------------------------------------------------------------------------------------------------------------------------------------------------------------------------------------------------------------------------------------------------------------------------------------------------------------------------------------------------------------------------------------------------------------------------------------------------------------------------------------------------------------------------------------------------------------------------------------------------------------------------------------------------------------------------------------------------------------------------------------------------------------------------------------------------------------------------------------------------------------------------------------------------------------------------------------------------------------------------------------------------------------------------------------------------------------------------------------------------------------------------------------------------------------------------------------------------------------------------------------------------------------------------------------------------------------------------------------------------------------------------------------------------------------------------|------------|---------|
| Measurements                                                                                                                                                                                                                                                                                                                                                                                                                                                                                                                                                                                                                                                                                                                                                                                                                                                                                                                                                                                                                                                                                                                                                                                                                                                                                                                                                                                                                                                                                                                                                                                                                                                                                                                                                                                                                                                                                                                                                                                                                                                                                                          | US         | Metric  |
| Working height max. <sup>(1)</sup>                                                                                                                                                                                                                                                                                                                                                                                                                                                                                                                                                                                                                                                                                                                                                                                                                                                                                                                                                                                                                                                                                                                                                                                                                                                                                                                                                                                                                                                                                                                                                                                                                                                                                                                                                                                                                                                                                                                                                                                                                                                                                    | 40 ft 7 in | 12.54 m |
| Platform height max.                                                                                                                                                                                                                                                                                                                                                                                                                                                                                                                                                                                                                                                                                                                                                                                                                                                                                                                                                                                                                                                                                                                                                                                                                                                                                                                                                                                                                                                                                                                                                                                                                                                                                                                                                                                                                                                                                                                                                                                                                                                                                                  | 34 ft 7 in | 10.54 m |
| Horizontal reach max.                                                                                                                                                                                                                                                                                                                                                                                                                                                                                                                                                                                                                                                                                                                                                                                                                                                                                                                                                                                                                                                                                                                                                                                                                                                                                                                                                                                                                                                                                                                                                                                                                                                                                                                                                                                                                                                                                                                                                                                                                                                                                                 | 22 ft 3 in | 6.78 m  |
| Up and over clearance max.                                                                                                                                                                                                                                                                                                                                                                                                                                                                                                                                                                                                                                                                                                                                                                                                                                                                                                                                                                                                                                                                                                                                                                                                                                                                                                                                                                                                                                                                                                                                                                                                                                                                                                                                                                                                                                                                                                                                                                                                                                                                                            | 15 ft 1 in | 4.60 m  |
| Platform length                                                                                                                                                                                                                                                                                                                                                                                                                                                                                                                                                                                                                                                                                                                                                                                                                                                                                                                                                                                                                                                                                                                                                                                                                                                                                                                                                                                                                                                                                                                                                                                                                                                                                                                                                                                                                                                                                                                                                                                                                                                                                                       | 2ft 6in    | 0.76 m  |
| B Platform width                                                                                                                                                                                                                                                                                                                                                                                                                                                                                                                                                                                                                                                                                                                                                                                                                                                                                                                                                                                                                                                                                                                                                                                                                                                                                                                                                                                                                                                                                                                                                                                                                                                                                                                                                                                                                                                                                                                                                                                                                                                                                                      | 4ft 8 in   | 1.42 m  |
| • Height - stowed                                                                                                                                                                                                                                                                                                                                                                                                                                                                                                                                                                                                                                                                                                                                                                                                                                                                                                                                                                                                                                                                                                                                                                                                                                                                                                                                                                                                                                                                                                                                                                                                                                                                                                                                                                                                                                                                                                                                                                                                                                                                                                     | 6ft 9in    | 2.06 m  |
| <ul><li>Length - stowed</li></ul>                                                                                                                                                                                                                                                                                                                                                                                                                                                                                                                                                                                                                                                                                                                                                                                                                                                                                                                                                                                                                                                                                                                                                                                                                                                                                                                                                                                                                                                                                                                                                                                                                                                                                                                                                                                                                                                                                                                                                                                                                                                                                     | 18 ft 7 in | 5.66 m  |
| <b>⑤</b> Storage height                                                                                                                                                                                                                                                                                                                                                                                                                                                                                                                                                                                                                                                                                                                                                                                                                                                                                                                                                                                                                                                                                                                                                                                                                                                                                                                                                                                                                                                                                                                                                                                                                                                                                                                                                                                                                                                                                                                                                                                                                                                                                               | 7 ft 6 in  | 2.29 m  |
| Storage length     ■ Control of the contro | 13 ft 6 in | 4.11 m  |
| G Width (Tires)                                                                                                                                                                                                                                                                                                                                                                                                                                                                                                                                                                                                                                                                                                                                                                                                                                                                                                                                                                                                                                                                                                                                                                                                                                                                                                                                                                                                                                                                                                                                                                                                                                                                                                                                                                                                                                                                                                                                                                                                                                                                                                       | 6 ft 1 in  | 1.85 m  |
| (1) Wheelbase                                                                                                                                                                                                                                                                                                                                                                                                                                                                                                                                                                                                                                                                                                                                                                                                                                                                                                                                                                                                                                                                                                                                                                                                                                                                                                                                                                                                                                                                                                                                                                                                                                                                                                                                                                                                                                                                                                                                                                                                                                                                                                         | 6ft 2in    | 1.88 m  |
| Ground clearance - center                                                                                                                                                                                                                                                                                                                                                                                                                                                                                                                                                                                                                                                                                                                                                                                                                                                                                                                                                                                                                                                                                                                                                                                                                                                                                                                                                                                                                                                                                                                                                                                                                                                                                                                                                                                                                                                                                                                                                                                                                                                                                             | 6.5 in     | 0.17 m  |