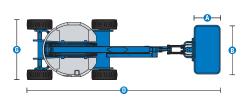

## **Specifications**

| Models                                                                                                                                                                                                                                                                                                                                                                                                                                                                                                                                                                                                                                                                                                                                                                                                                                                                                                                                                                                                                                                                                                                                                                                                                                                                                                                                                                                                                                                                                                                                                                                                                                                                                                                                                                                                                                                                                                                                                                                                                                                                                                                | Z-34/22 IC |         |
|-----------------------------------------------------------------------------------------------------------------------------------------------------------------------------------------------------------------------------------------------------------------------------------------------------------------------------------------------------------------------------------------------------------------------------------------------------------------------------------------------------------------------------------------------------------------------------------------------------------------------------------------------------------------------------------------------------------------------------------------------------------------------------------------------------------------------------------------------------------------------------------------------------------------------------------------------------------------------------------------------------------------------------------------------------------------------------------------------------------------------------------------------------------------------------------------------------------------------------------------------------------------------------------------------------------------------------------------------------------------------------------------------------------------------------------------------------------------------------------------------------------------------------------------------------------------------------------------------------------------------------------------------------------------------------------------------------------------------------------------------------------------------------------------------------------------------------------------------------------------------------------------------------------------------------------------------------------------------------------------------------------------------------------------------------------------------------------------------------------------------|------------|---------|
| Measurements                                                                                                                                                                                                                                                                                                                                                                                                                                                                                                                                                                                                                                                                                                                                                                                                                                                                                                                                                                                                                                                                                                                                                                                                                                                                                                                                                                                                                                                                                                                                                                                                                                                                                                                                                                                                                                                                                                                                                                                                                                                                                                          | US         | Metric  |
| Working height max. <sup>(1)</sup>                                                                                                                                                                                                                                                                                                                                                                                                                                                                                                                                                                                                                                                                                                                                                                                                                                                                                                                                                                                                                                                                                                                                                                                                                                                                                                                                                                                                                                                                                                                                                                                                                                                                                                                                                                                                                                                                                                                                                                                                                                                                                    | 40 ft 7 in | 12.54 m |
| Platform height max.                                                                                                                                                                                                                                                                                                                                                                                                                                                                                                                                                                                                                                                                                                                                                                                                                                                                                                                                                                                                                                                                                                                                                                                                                                                                                                                                                                                                                                                                                                                                                                                                                                                                                                                                                                                                                                                                                                                                                                                                                                                                                                  | 34 ft 7 in | 10.54 m |
| Horizontal reach max.                                                                                                                                                                                                                                                                                                                                                                                                                                                                                                                                                                                                                                                                                                                                                                                                                                                                                                                                                                                                                                                                                                                                                                                                                                                                                                                                                                                                                                                                                                                                                                                                                                                                                                                                                                                                                                                                                                                                                                                                                                                                                                 | 22 ft 3 in | 6.78 m  |
| Up and over clearance max.                                                                                                                                                                                                                                                                                                                                                                                                                                                                                                                                                                                                                                                                                                                                                                                                                                                                                                                                                                                                                                                                                                                                                                                                                                                                                                                                                                                                                                                                                                                                                                                                                                                                                                                                                                                                                                                                                                                                                                                                                                                                                            | 15 ft 1 in | 4.60 m  |
| Platform length                                                                                                                                                                                                                                                                                                                                                                                                                                                                                                                                                                                                                                                                                                                                                                                                                                                                                                                                                                                                                                                                                                                                                                                                                                                                                                                                                                                                                                                                                                                                                                                                                                                                                                                                                                                                                                                                                                                                                                                                                                                                                                       | 2ft 6in    | 0.76 m  |
| B Platform width                                                                                                                                                                                                                                                                                                                                                                                                                                                                                                                                                                                                                                                                                                                                                                                                                                                                                                                                                                                                                                                                                                                                                                                                                                                                                                                                                                                                                                                                                                                                                                                                                                                                                                                                                                                                                                                                                                                                                                                                                                                                                                      | 4ft 8 in   | 1.42 m  |
| • Height - stowed                                                                                                                                                                                                                                                                                                                                                                                                                                                                                                                                                                                                                                                                                                                                                                                                                                                                                                                                                                                                                                                                                                                                                                                                                                                                                                                                                                                                                                                                                                                                                                                                                                                                                                                                                                                                                                                                                                                                                                                                                                                                                                     | 6ft 9in    | 2.06 m  |
| <ul><li>Length - stowed</li></ul>                                                                                                                                                                                                                                                                                                                                                                                                                                                                                                                                                                                                                                                                                                                                                                                                                                                                                                                                                                                                                                                                                                                                                                                                                                                                                                                                                                                                                                                                                                                                                                                                                                                                                                                                                                                                                                                                                                                                                                                                                                                                                     | 18 ft 7 in | 5.66 m  |
| <b>⑤</b> Storage height                                                                                                                                                                                                                                                                                                                                                                                                                                                                                                                                                                                                                                                                                                                                                                                                                                                                                                                                                                                                                                                                                                                                                                                                                                                                                                                                                                                                                                                                                                                                                                                                                                                                                                                                                                                                                                                                                                                                                                                                                                                                                               | 7 ft 6 in  | 2.29 m  |
| Storage length     ■ Control of the contro | 13 ft 6 in | 4.11 m  |
| G Width (Tires)                                                                                                                                                                                                                                                                                                                                                                                                                                                                                                                                                                                                                                                                                                                                                                                                                                                                                                                                                                                                                                                                                                                                                                                                                                                                                                                                                                                                                                                                                                                                                                                                                                                                                                                                                                                                                                                                                                                                                                                                                                                                                                       | 6 ft 1 in  | 1.85 m  |
| (1) Wheelbase                                                                                                                                                                                                                                                                                                                                                                                                                                                                                                                                                                                                                                                                                                                                                                                                                                                                                                                                                                                                                                                                                                                                                                                                                                                                                                                                                                                                                                                                                                                                                                                                                                                                                                                                                                                                                                                                                                                                                                                                                                                                                                         | 6ft 2in    | 1.88 m  |
| Ground clearance - center                                                                                                                                                                                                                                                                                                                                                                                                                                                                                                                                                                                                                                                                                                                                                                                                                                                                                                                                                                                                                                                                                                                                                                                                                                                                                                                                                                                                                                                                                                                                                                                                                                                                                                                                                                                                                                                                                                                                                                                                                                                                                             | 6.5 in     | 0.17 m  |