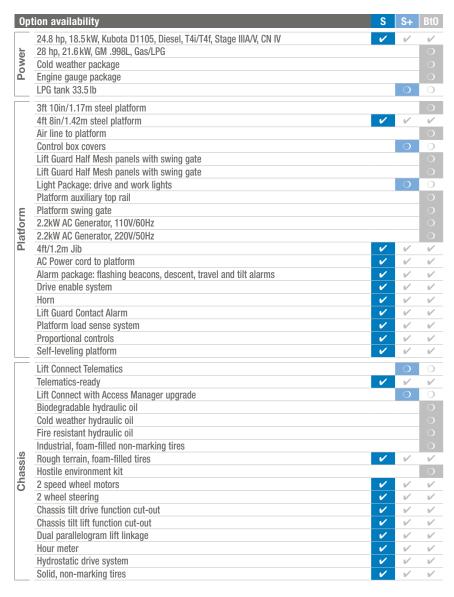

S Standard
S+ Standard +
Bt0 Build to Order
✓ Standard Features
O Options

Zero Tailswing

4W Driv

**Dual Parallel Linkage** 