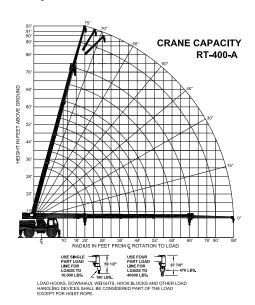

## Crane Capacity Chart: Imperial

Load hooks, downhaul weights, hook blocks and other load handling devices except hoist rope shall be considered part of the load.

The load hoist line on this unit must be 5/8" dia. 425 Foot long compact 35x7 class grade 2160 wire rope (or equivalent) with a minimum breaking strength of 35,000 lbs.